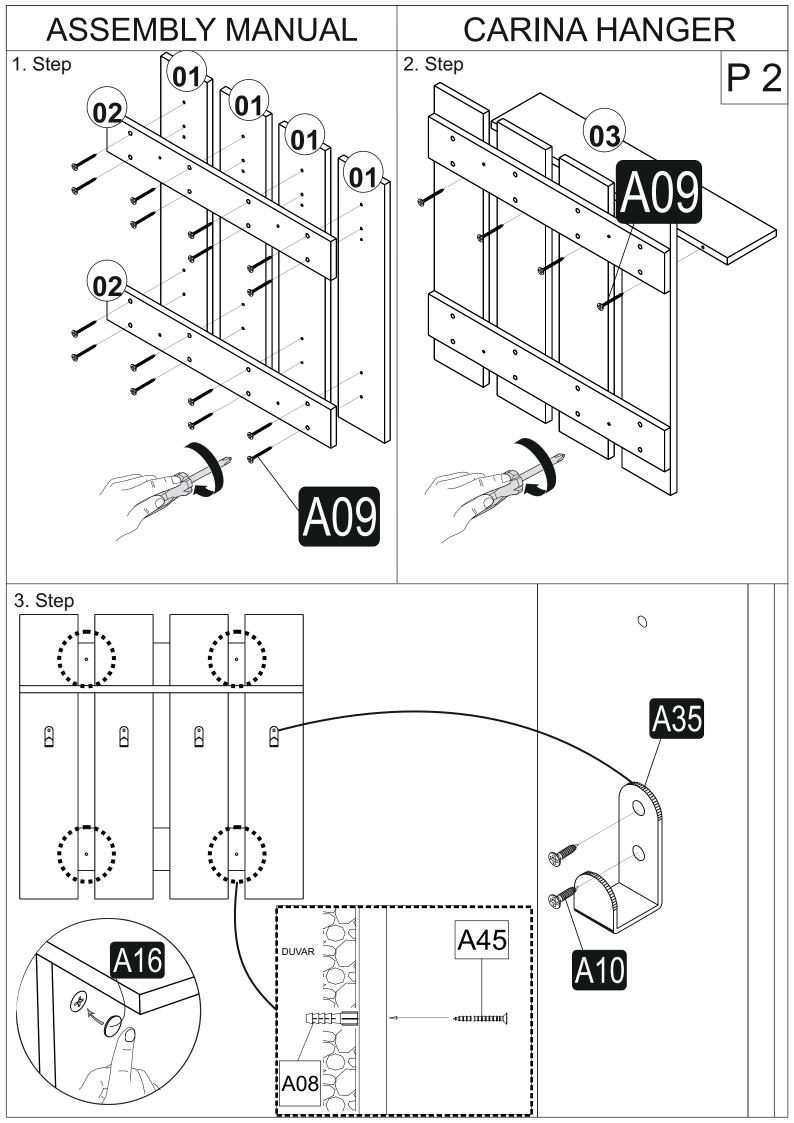

## ASSEMBLY MANUAL

## CARINA HANGER

happen that some component is damaged durin the transportation. In such please do not sent the whole article back us. Just request/order the damaged part. While requesting the required part, describe it exactly by looking to service card. Missing part will be sent you as soon as possible. Before start assembling, please check the whole components and accessories according to the lists. After being sure that every part and accessory are okay and right, start assembling. Before start assembling, please clean all the components with a damp cloth. If you bought more than one product, to prevent confusion be sure that you completed the first product. Then start the other product's assembling.